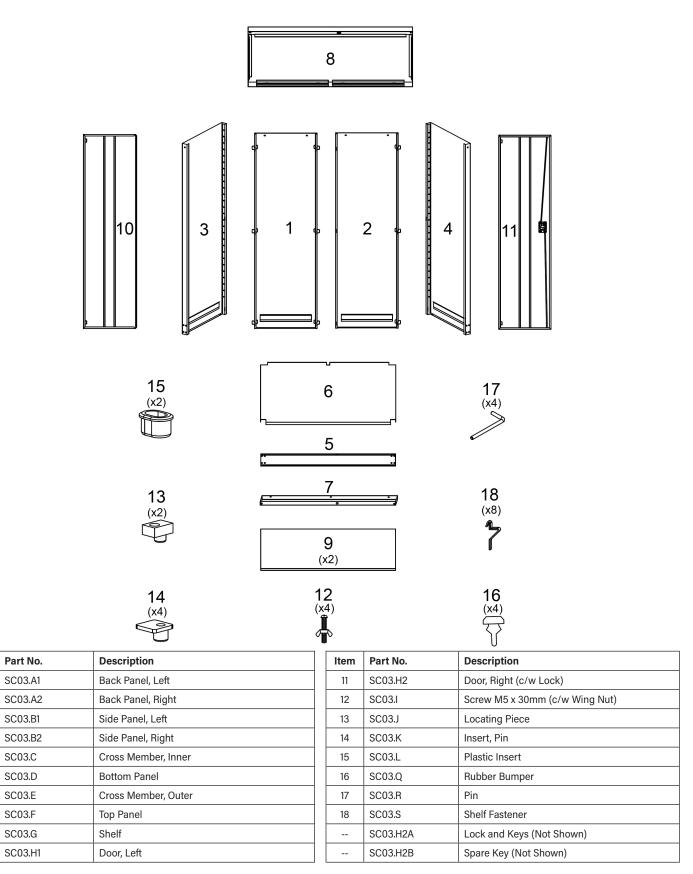

## Parts Information: Floor Cabinet 2 Shelf 2 Door Model No: SC03

**NOTE**: It is our policy to continually improve products and as such we reserve the right to alter data, specifications and component parts without prior notice. There may be alternative versions of this product, please contact us should you require this information.

Sealey Group, Kempson Way, Suffolk Business Park, Bury St Edmunds, Suffolk. IP32 7AR

01284 757500

🙊 sales@sealey.co.uk

www.sealey.co.uk

Item

1

2

3

4

5

6

7

8

9

10